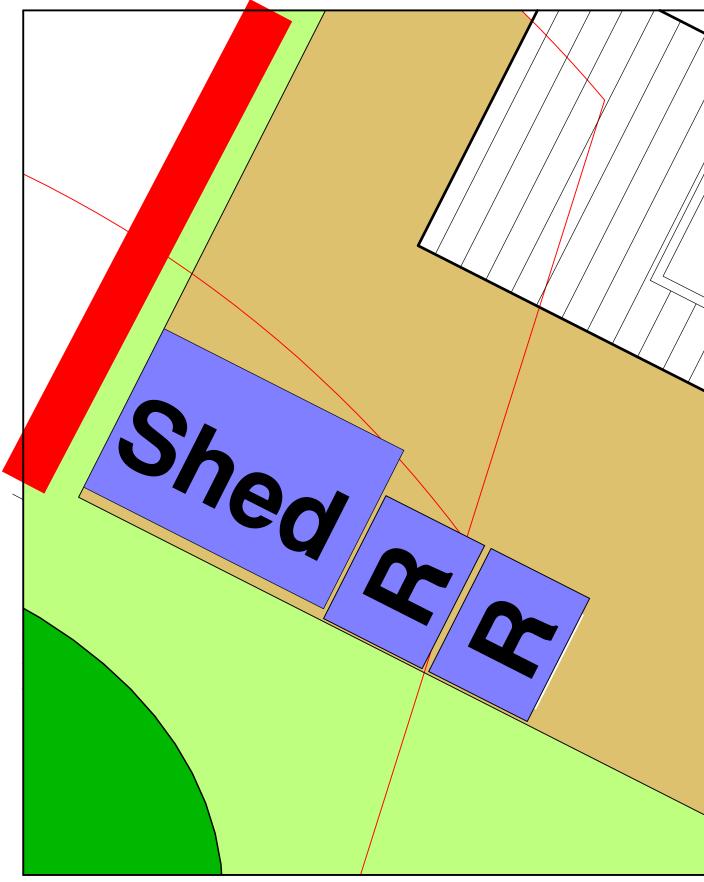

**EXTRACT FROM SITE LAYOUT (NTS)** 

## Note:

Site layout drawn to show potential siting of timber garden store to be erected by developer during construction phase or later by occupiers.

REFUSE & RECYCLES BINS SITING FOR POTENTIAL SHEDS

PLANNING AND DEVELOPMENT CONSULTANTS RIVERSIDE MOUNTBATTEN WAY CONGLETON CHESHIRE CW12 1DY TEL: 07790-545024 E-MAIL : roy@piceadesign.co.uk

PROPOSED DEVELOPMENT STALYBRIDGE ST PAULS C.C. **GORSE HALL ROAD** 

**DUKINFIELD SK165HN** 

**TIMBER GARDEN STORE DETAIL** 

|  | CAD REF. | C/PICEADESIGN LTD/817-TGS-01 |
|--|----------|------------------------------|
|  | DATE     | 11.08.22                     |
|  | SCALE    | nts                          |
|  | •        |                              |