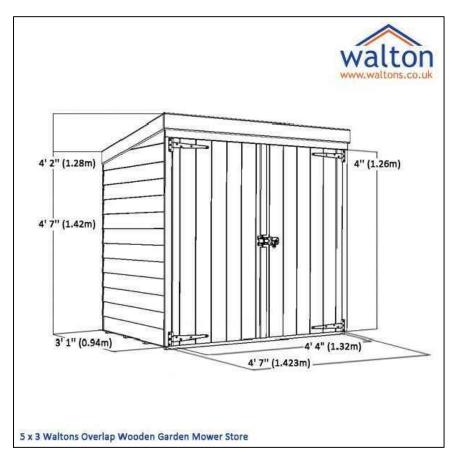

## **ILLUSTRATION OF TIMBER GARDEN STORE BY WALTON OR SIMILAR APPROVED**

## **Garden Shed Specification:**

1423mm x 940mm x 1420mm timber shed on concrete flagged base.

- \* Preservative treated timber to provide a 10 year ant-rot guarentee
- \* 10mm solid sheet OSB board floor \* 12mm tongue & groove cladding

- \* 8mm solid sheet board roof \* Turn button (Butterfly) catch & padlock
- \* Sand felt roofing material